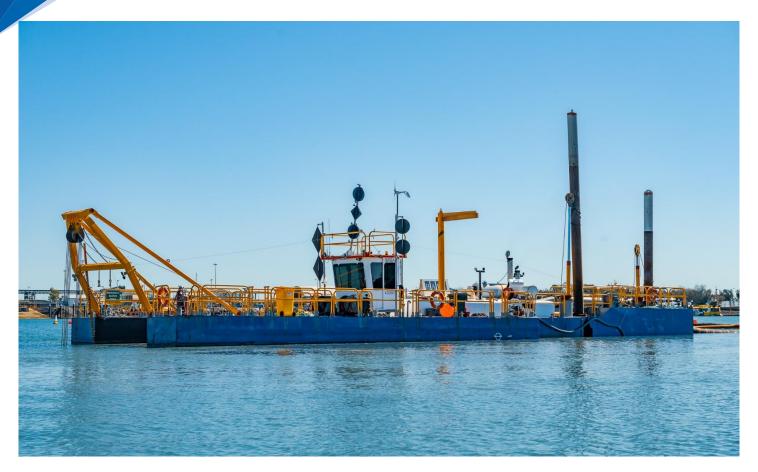

## Saibai Cutter Suction Dredge

| Specifications  |                                                                    |                |        |
|-----------------|--------------------------------------------------------------------|----------------|--------|
| Power           | 12005hp Total Installed<br>270hp on Cutter                         | Length Overall | 29.42m |
| Impeller        | 950mm dia. 4 blades                                                | Beam           | 8.02m  |
| Cutter          | 1500mm dia. Rotary<br>1200mm dia. Rose<br>2000mm dia. Bucket Wheel | Draft          | 1.80m  |
| Pipe            | 400mm dia. Suction<br>400mm dia. Delivery                          |                |        |
| Working Draught | 1.5m                                                               |                |        |
| Dredging Depth  | 1.5m minimum 12m standard, 15m modified maximum                    |                |        |
| Anchors         | 2                                                                  |                |        |
| Spuds           | 1 Stationary / 1 Walking                                           | -              |        |